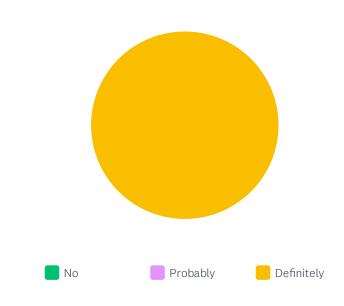

# Q5 Would you recommend the service to others?

Answered: 73 Skipped: 1

|   | NO    | PROBABLY | DEFINITELY    | TOTAL | WEIGHTED AVERAGE |      |
|---|-------|----------|---------------|-------|------------------|------|
| ☆ | 0.00% | 0.00%    | 100.00%<br>73 | 73    |                  | 3.00 |