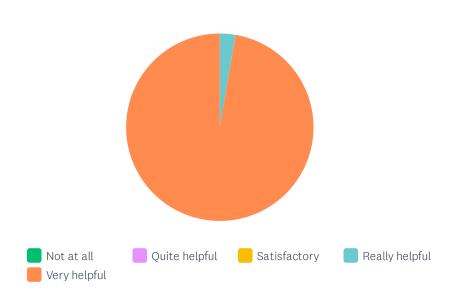

# Q1 Did you find the careers interview helpful?

Answered: 74 Skipped: 0

|   | NOT AT<br>ALL | QUITE<br>HELPFUL | SATISFACTORY | REALLY<br>HELPFUL | VERY<br>HELPFUL | TOTAL | WEIGHTED<br>AVERAGE |
|---|---------------|------------------|--------------|-------------------|-----------------|-------|---------------------|
| ☆ | 0.00%         | 0.00%            | 0.00%        | 2.70%<br>2        | 97.30%<br>72    | 74    | 4.97                |