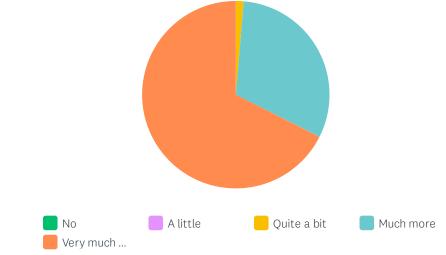

# Q4 Do you feel more confident about your future career and next steps to take

|   | NO    | A LITTLE | QUITE A BIT | MUCH MORE    | VERY MUCH MORE | TOTAL | WEIGHTED AVERAGE |
|---|-------|----------|-------------|--------------|----------------|-------|------------------|
| ☆ | 0.00% | 0.00%    | 1.35%<br>1  | 31.08%<br>23 | 67.57%<br>50   | 74    | 4.66             |