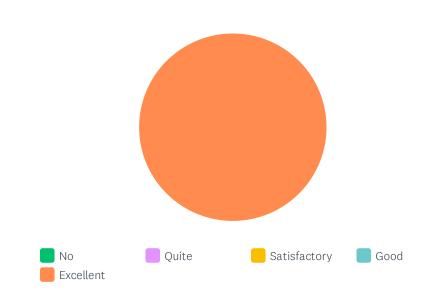

### Q2 Did you find the Careers Adviser professional, friendly and helpful?

|   | NO    | QUITE | SATISFACTORY | GOOD  | EXCELLENT     | TOTAL | WEIGHTED AVERAGE |
|---|-------|-------|--------------|-------|---------------|-------|------------------|
| ☆ | 0.00% | 0.00% | 0.00%        | 0.00% | 100.00%<br>74 | 74    | 5.00             |