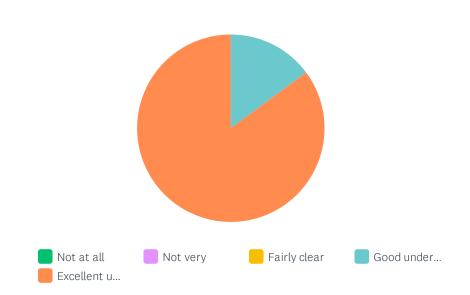

### Q3 How clear are you about all the options open to you?

Answered: 74 Skipped: 0

|   | NOT AT<br>ALL | NOT<br>VERY | FAIRLY<br>CLEAR | GOOD<br>UNDERSTANDING | EXCELLENT<br>UNDERSTANDING | TOTAL | WEIGHTED<br>AVERAGE |
|---|---------------|-------------|-----------------|-----------------------|----------------------------|-------|---------------------|
| ☆ | 0.00%         | 0.00%       | 0.00%           | 14.86%<br>11          | 85.14%<br>63               | 74    | 4.85                |