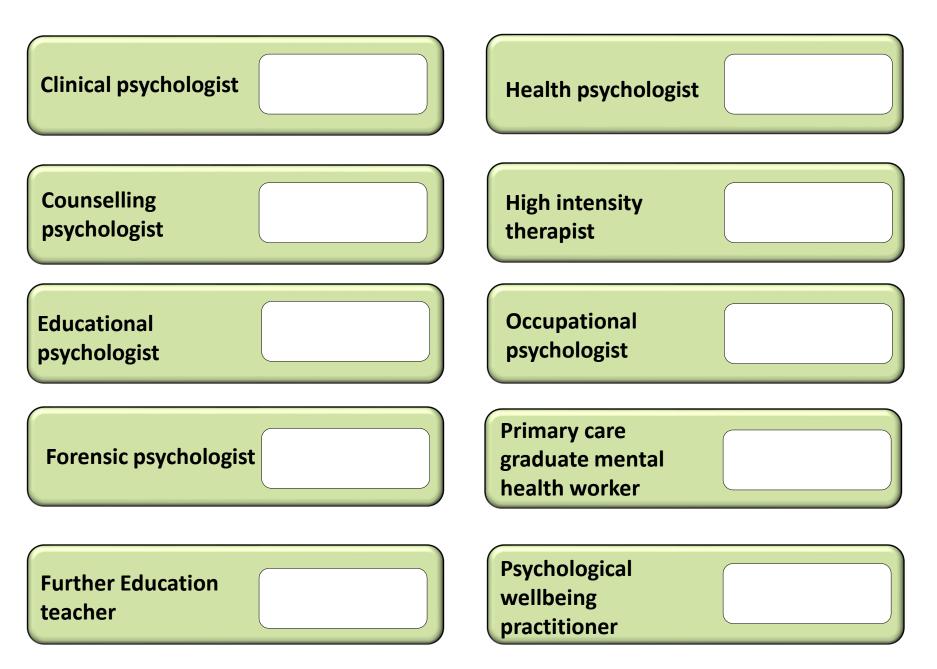

## **Psychology Career Salaries**

## Psychology Career Salaries

| Clinical psychologist        | £26,565 to<br>£100,431 | Health psychologist                              | £26,302 to<br>£99,437 |
|------------------------------|------------------------|--------------------------------------------------|-----------------------|
| Counselling<br>psychologist  | £26,302 to<br>£82,000  | High intensity<br>therapist                      | £26,302 to<br>£57,640 |
| Educational psychologist     | £35,731 to<br>£62,835  | Occupational psychologist                        | £18,000 to<br>£80,000 |
| Forensic psychologist        | £24,000 to<br>£95,000  | Primary care<br>graduate mental<br>health worker | £19,217 to<br>£41,373 |
| Further Education<br>teacher | £24,202 to<br>£36,524  | Psychological<br>wellbeing<br>practitioner       | £19,217 to<br>£35,225 |