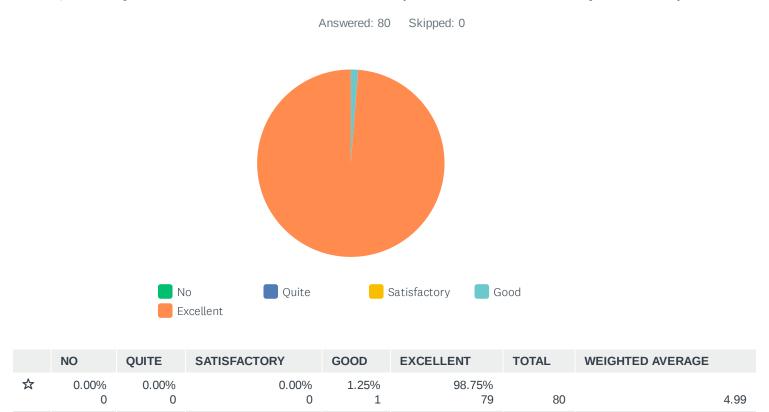

## Q1 Did you find the careers interview helpful?

## Q2 Did you find the Careers Adviser professional, friendly and helpful?

11

69

80

4.86

0

0

0