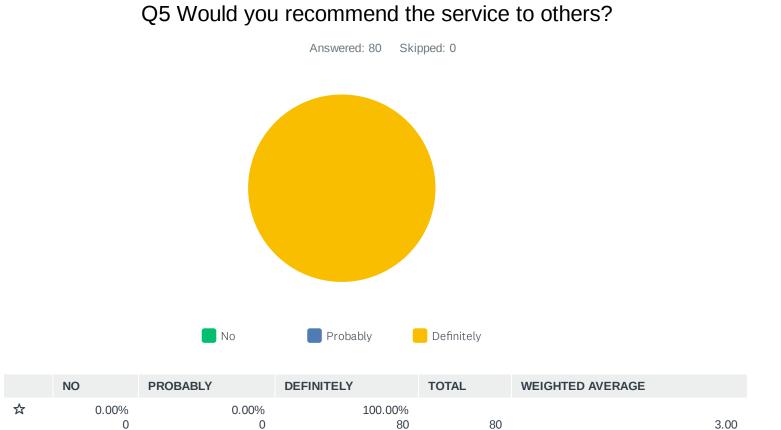

0

80

80

5.00

0

0

0

## Q1 Did you find the careers interview helpful?

## Q2 Did you find the Careers Adviser professional, friendly and helpful?





11

69

80

4.86

0

0

0

#### Q3 How clear are you about all the options open to you?

# Q4 Do you feel more confident about your future career and/or next steps to take



|   | NO         | A LITTLE   | QUITE A BIT | MUCH MORE    | VERY MUCH MORE | TOTAL | WEIGHTED AVERAGE |
|---|------------|------------|-------------|--------------|----------------|-------|------------------|
| ☆ | 0.00%<br>0 | 0.00%<br>0 | 6.25%<br>5  | 18.75%<br>15 | 75.00%<br>60   | 80    | 4.69             |





2024-25 Careers Advice (One to One) Young People

# Q6 Which School/College do you attend?

| ANSWER CHOICES         | RESPONSES |    |  |
|------------------------|-----------|----|--|
| Woodchurch High School | 100.00%   | 80 |  |
| TOTAL                  |           | 80 |  |