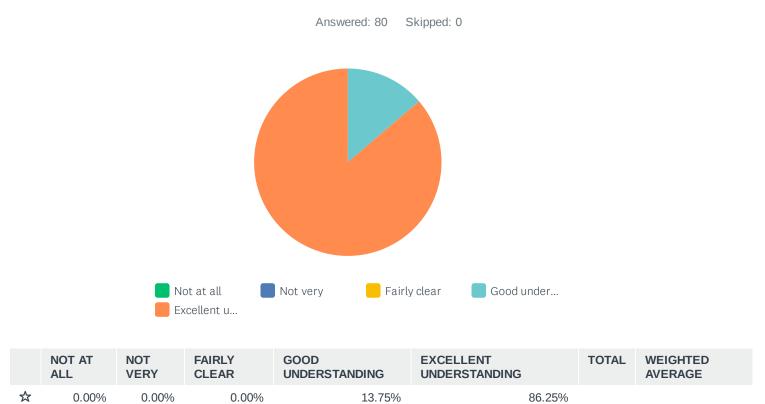

0

80

80

5.00

0

0

0

## Q1 Did you find the careers interview helpful?

## Q2 Did you find the Careers Adviser professional, friendly and helpful?





11

69

80

4.86

0

0

0

#### Q3 How clear are you about all the options open to you?

# Q4 Do you feel more confident about your future career and/or next steps to take



|   | NO         | A LITTLE   | QUITE A BIT | MUCH MORE    | VERY MUCH MORE | TOTAL | WEIGHTED AVERAGE |
|---|------------|------------|-------------|--------------|----------------|-------|------------------|
| ☆ | 0.00%<br>0 | 0.00%<br>0 | 6.25%<br>5  | 18.75%<br>15 | 75.00%<br>60   | 80    | 4.69             |





2024-25 Careers Advice (One to One) Young People

# Q6 Which School/College do you attend?

| ANSWER CHOICES         | RESPONSES |    |  |
|------------------------|-----------|----|--|
| Woodchurch High School | 100.00%   | 80 |  |
| TOTAL                  |           | 80 |  |