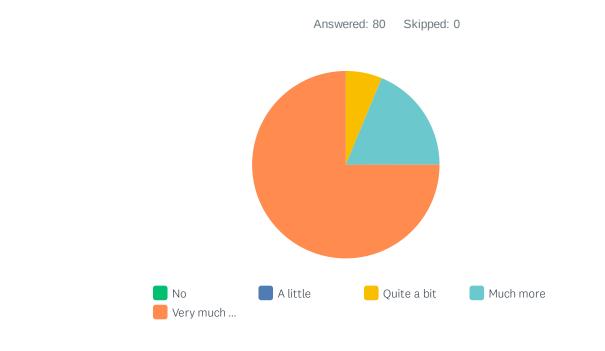

# Q4 Do you feel more confident about your future career and/or next steps to take

|   | NO         | A LITTLE   | QUITE A BIT | MUCH MORE    | VERY MUCH MORE | TOTAL | WEIGHTED AVERAGE |
|---|------------|------------|-------------|--------------|----------------|-------|------------------|
| ☆ | 0.00%<br>0 | 0.00%<br>0 | 6.25%<br>5  | 18.75%<br>15 | 75.00%<br>60   | 80    | 4.69             |